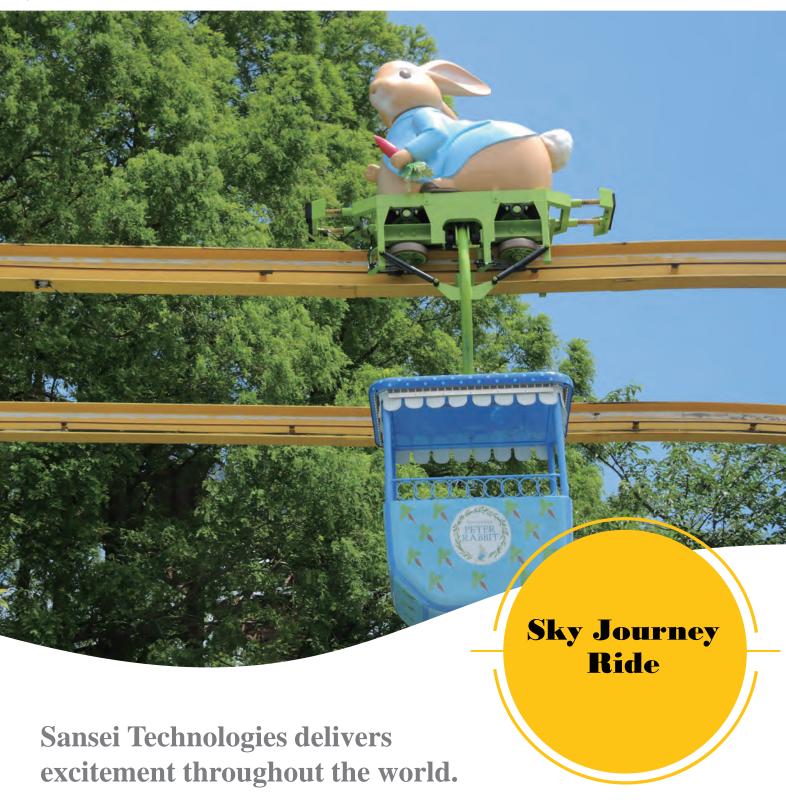

## **Sky Journey Ride**

This is a round-tour type ride that can seat 4 adults per self-propelled suspended cabin. Guests can travel slowly along the route touring around the park and enjoying the scenery. The elevation and length of the course can be changed according to your request. As it has no limitation on rider's age, any family or friends can ride together regardless of generation and share special moments.