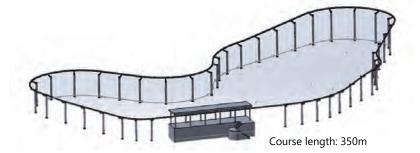

Course Length: 350-1100 m

Capacity : 4 persons

✓ Speed : 1.0-1.5 m/sec

Vehicles : 9-30 vehicles

Ride Cycle: 3-7 min

▼ THC : 720-1030 pph