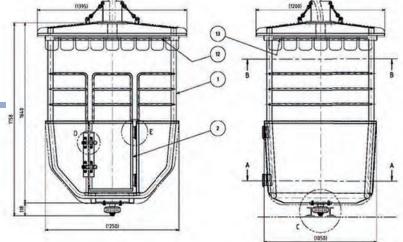

## **Sky Journey Ride**

This is a round-tour type ride that can seat 4 adults per self-propelled suspended cabin. Guests can travel slowly along the route touring around the park and enjoying the scenery. The elevation and length of the course can be changed according to your request. As it has no limitation on rider's age, any family or friends can ride together regardless of generation and share special moments.

Course Length: 350-1100 m

Capacity : 4 persons

✓ Speed : 1.0-1.5 m/sec

Vehicles : 9-30 vehicles

Ride Cycle: 3-7 min

▼ THC : 720-1030 pph