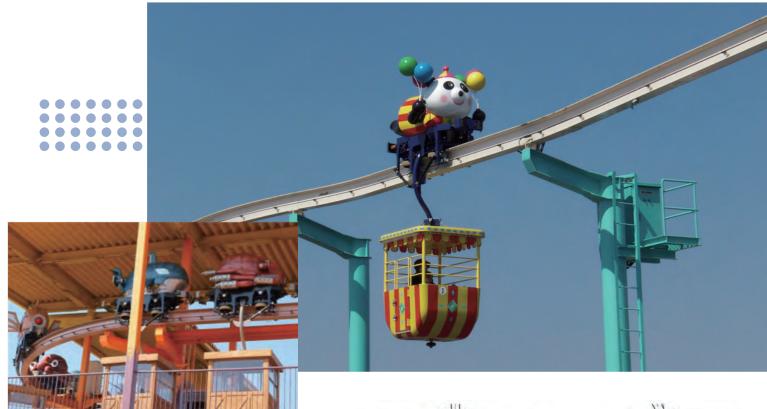

## **Sky Journey Ride**

This is a round-tour type ride that can seat 4 adults per self-propelled suspended cabin. Guests can travel slowly along the route touring around the park and enjoying the scenery. The elevation and length of the course can be changed according to your request. As it has no limitation on rider's age, any family or friends can ride together regardless of generation and share special moments.